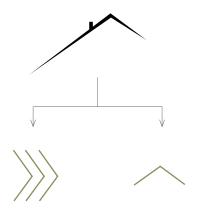

# 04. Graphic Elements

Rooted in your signature brand green, this new palette branches out to a spectrum of complementing tones.

The roof's element is transformed to modern arrow based icons.

The usage of pills normally found in digital or UI design to add a modern sensation to it.